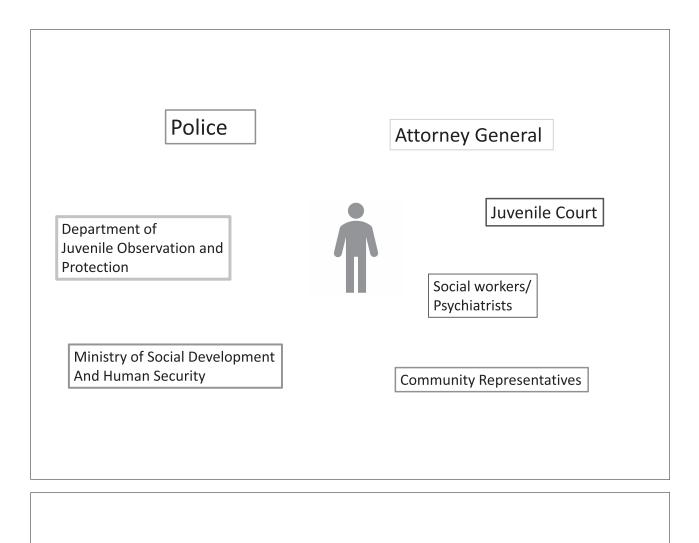

#### **Informal Approach**

# The Dusit Thani Group among key domestic stakeholders :

- juvenile court,
- -the Department of Juvenile Observation and Protection,
- Attorney General,
- Ministry of Social Development and Human Security,
- Academia
- NGOs