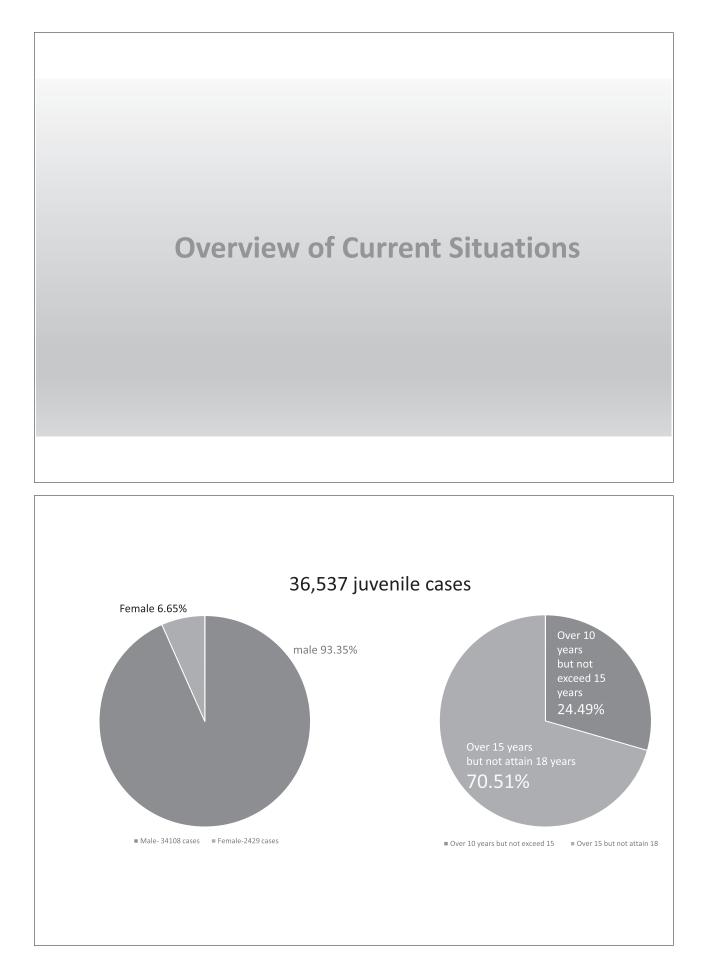

### **Presentation Outline**

- Overview of the situation
- TIJ activities in support of the reform of juvenile justice system
- Moving forward

Life/body 10.29% (3,759 cases)

Axis Title