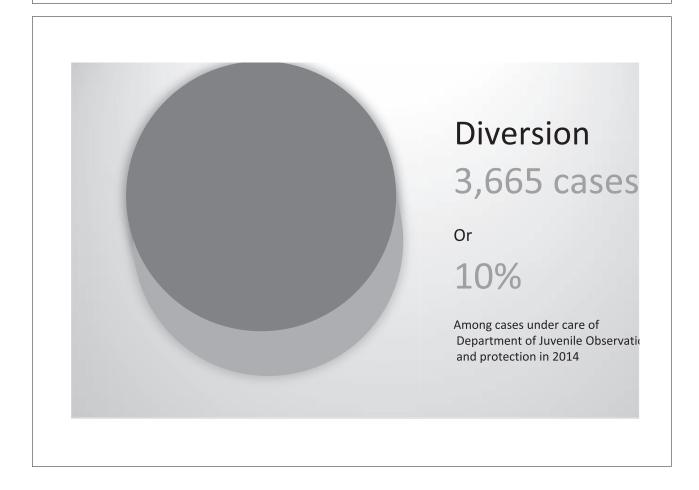

### **Presentation Outline**

- Overview of the situation
- TIJ activities in support of the reform of juvenile justice system
- Moving forward

Life/body 10.29% (3,759 cases)

Axis Title