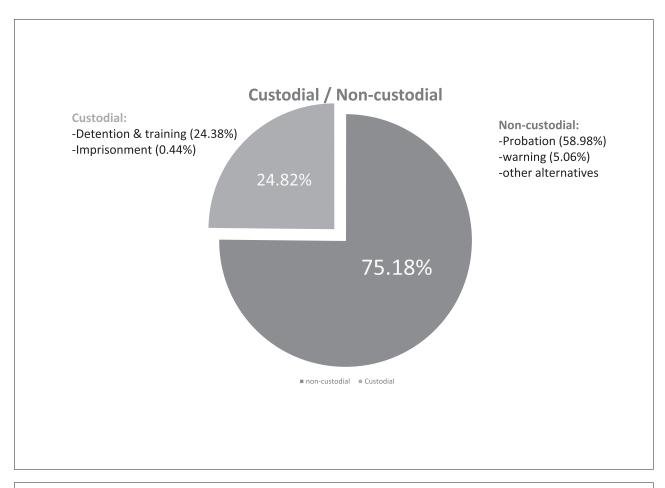

### Challenges

**Overcrowded conditions** 

limited systematic follow-up after being released

Inadequate capacity-building for staff

### Emerging good practices

- Restorative justice as diversionary measures
- Communication with parents through video-conference