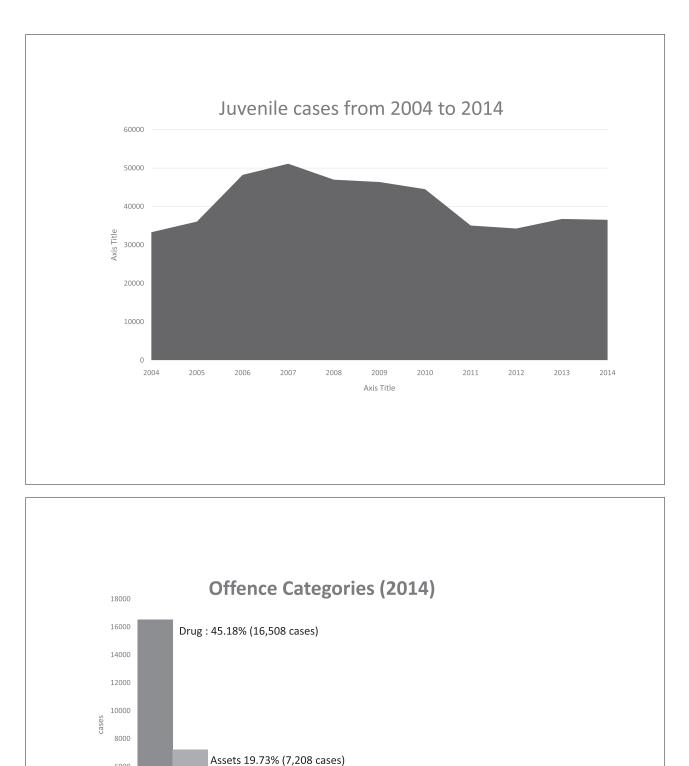

### **Presentation Outline**

- Overview of the situation
- TIJ activities in support of the reform of juvenile justice system
- Moving forward

Life/body 10.29% (3,759 cases)

Axis Title