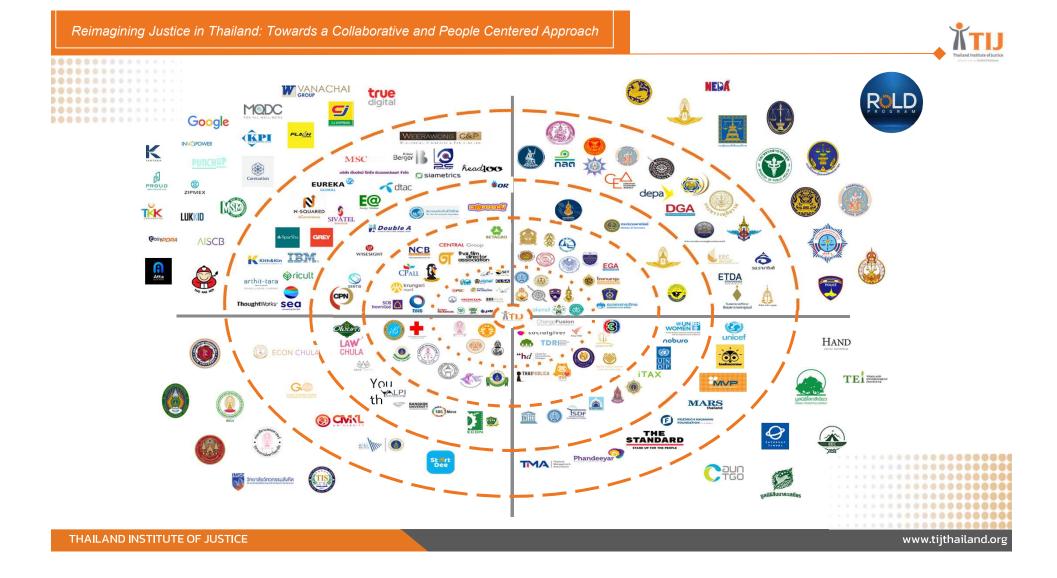

# **Showcases:** Reimagining Justice in Thailand

THAILAND INSTITUTE OF JUSTICE

www.tijthailand.org

THAILAND INSTITUTE OF JUSTICE

# #1 Justice ecosystem beyond traditional stakeholders

............

....